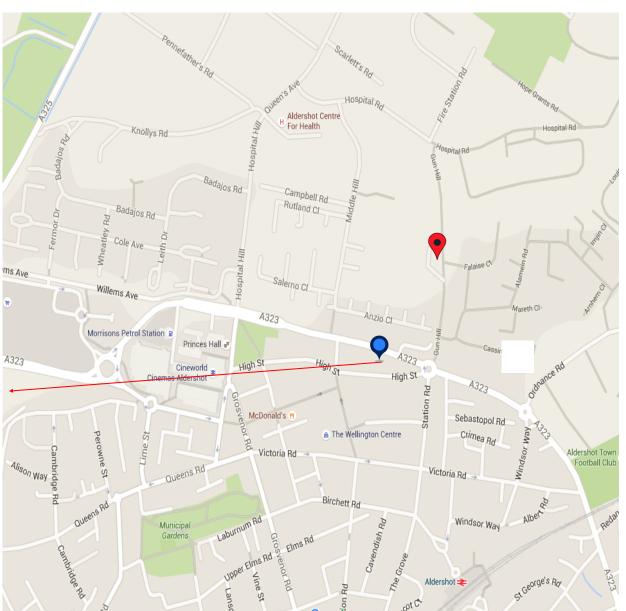

## Key to Map

Drop off car park

Location of Talavera Junior School

Location of Park and Stride—High Street Carpark

## **Talavera Junior School Access and Parking Map**

Where possible children should, walk, scooter or cycle to school. If parents must drive then we have a park and stride site located at the High Street Carpark.