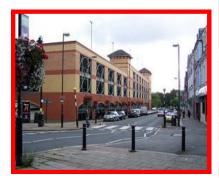

## **Park and Stride Site**

## **Talavera Junior School Access and Parking Map**

Where possible children should, walk, scooter or cycle to school. If parents must drive then we have a park and stride site located at the High Street Carpark.